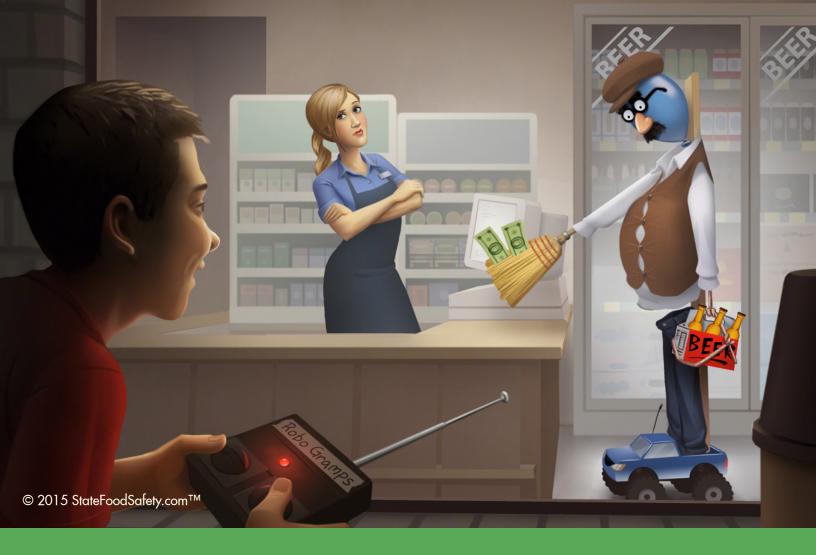

## AUGUST 2015

**ALCOHOL SAFETY REMINDER:** Sometimes minors try to get others to purchase alcohol for them. It is part of your responsibility as an alcohol seller to watch out for potential third-party sales and follow proper protocol in dealing with them.