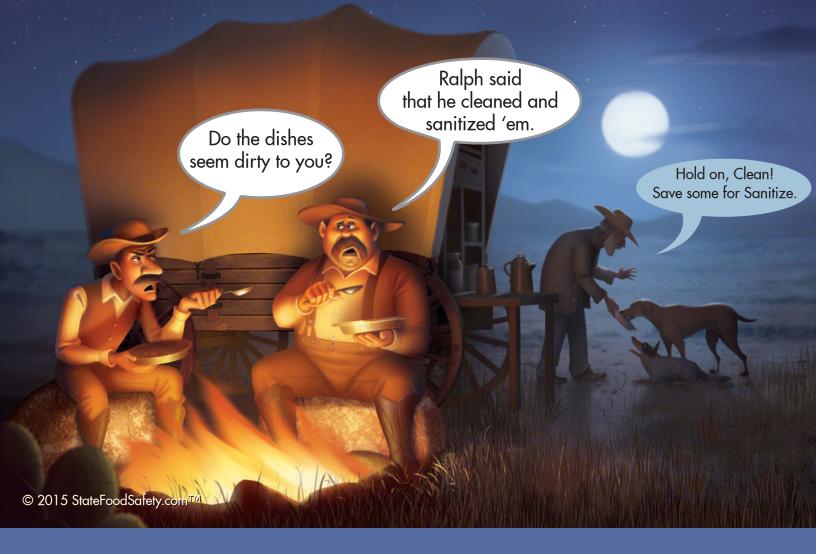

## **JUNE** 2015

**FOOD SAFETY REMINDER:** Cleaning and sanitizing, when done correctly, help prevent the spread of foodborne illness. To ensure that dangerous pathogens are destroyed, follow all steps of the cleaning and sanitizing process in the correct order.