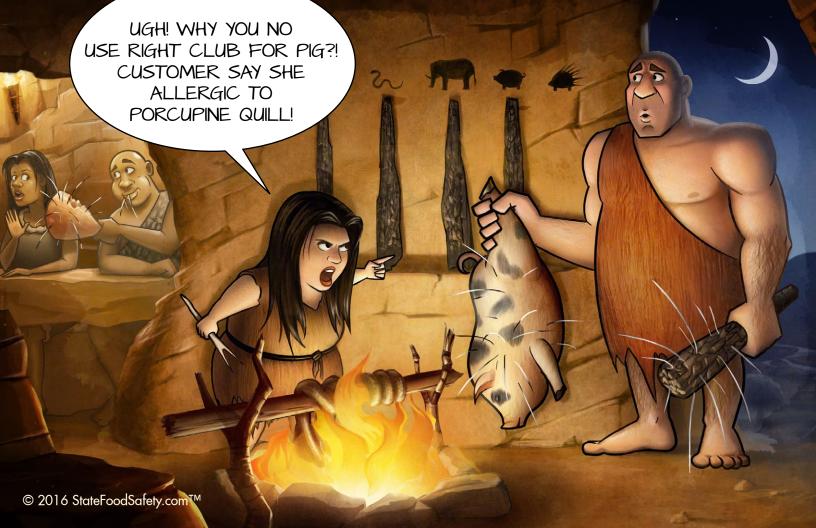

# MAY 2016

**FOOD SAFETY REMINDER:** Cross contact of food allergens to non-allergenic food can be deadly. Take precautions to protect your customers with food allergies by clearly designating separate utensils and other food contact items to be used specifically when preparing food for allergic patrons.