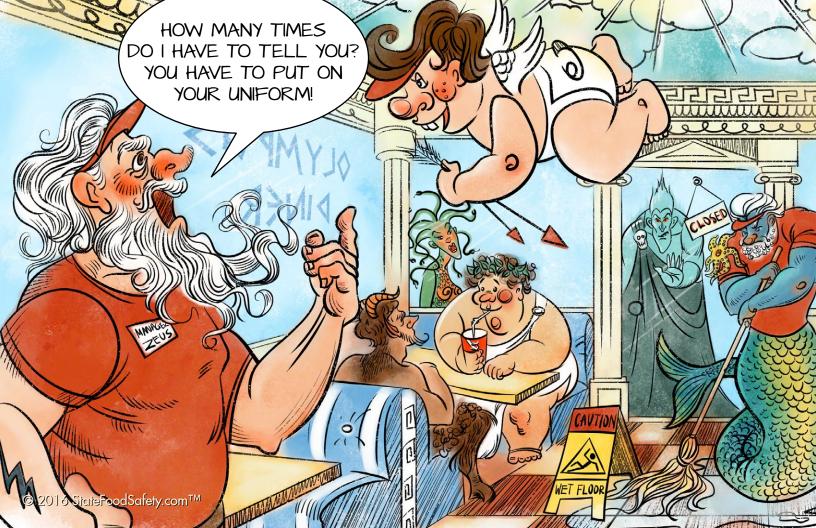

### FEBRUARY 2016

**FOOD SAFETY REMINDER:** Hairnets, single-use gloves, aprons, and shoe coverings are designed to prevent dangerous physical and biological hazards from contaminating food. Your manager or local regulatory authority can help you identify what equipment is necessary to keep your workplace clean and your customers safe.