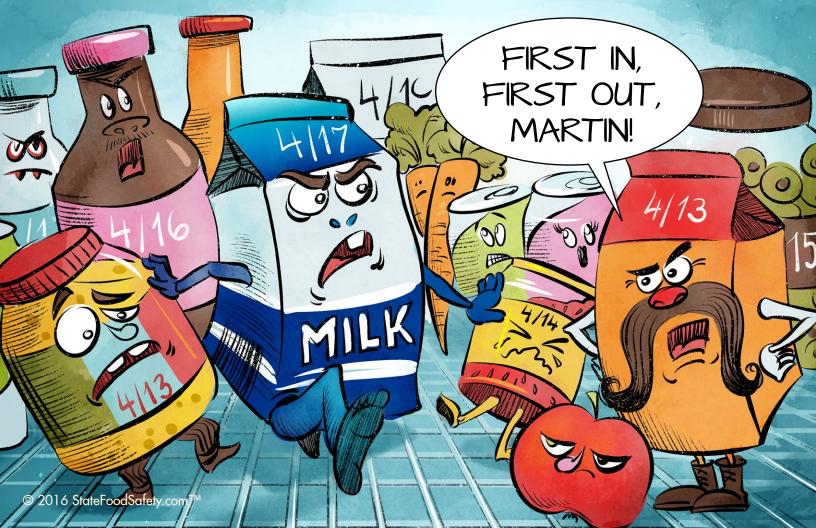

## **APRIL** 2016

**FOOD SAFETY REMINDER:** The United States Centers for Disease Control and Prevention (CDC) list "food from unsafe sources" as one of five leading risk factors for foodborne illness. Keep contaminated food from entering your workplace by only ordering from approved suppliers.