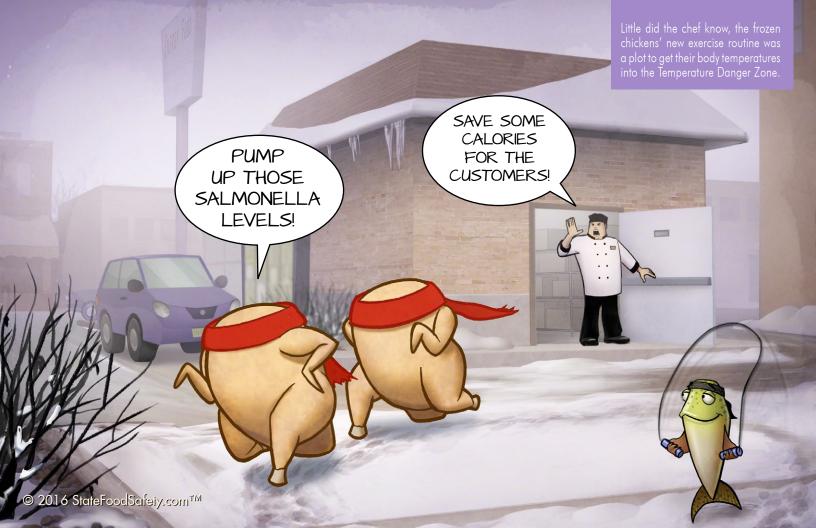

# JANUARY 2016

**FOOD SAFETY REMINDER:** Dangerous foodborne pathogens can multiply rapidly in the Temperature Danger Zone (41°F–135°F). Keep your food—and your customers—safe by holding food items at proper temperatures. When in doubt, keep hot foods hot (135°F or higher) and cold foods cold (41°F or lower).