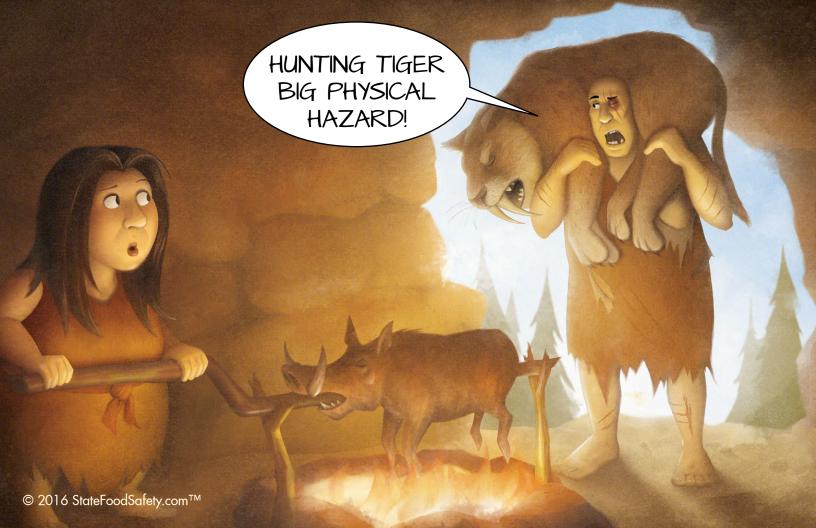

# MAY 2017

**FOOD SAFETY REMINDER:** Remove all naturally occurring physical hazards, such as bones and pits, from food. Maintain equipment to avoid accidental physical hazards.

| Sunday               | Monday             | Tuesday | Wednesday | Thursday | Friday | Saturday |               |                |                |                |                |                |                |
|----------------------|--------------------|---------|-----------|----------|--------|----------|---------------|----------------|----------------|----------------|----------------|----------------|----------------|
|                      | 1                  | 2       | 3         | 4        | 5      | 6        | 2             | 3              | APR            | 2(L 2(         | )17            | 7              | 1 8            |
| 7                    | 8                  | 9       | 10        | 11       | 12     | 13       | 9<br>16<br>23 | 10<br>17<br>24 | 11<br>18<br>25 | 12<br>19<br>26 | 13<br>20<br>27 | 14<br>21<br>28 | 15<br>22<br>29 |
| 1 4.<br>Mother's Day | 15                 | 16      | 17        | 18       | 19     | 20       | 30            |                | JUN            | IE 20          | )17            |                |                |
| 21                   | 22                 | 23      | 24        | 25       | 26     | 27       | 4 11          | 5 12           | 6              | 7 14           | 1<br>8<br>15   | 2<br>9<br>16   | 3<br>10<br>17  |
| 28                   | 29<br>Memorial Day | 30      | 31        |          |        |          | 18<br>25      | 19 26          | 20 27          | 21 28          | 22 29          | 23<br>30       | 24             |