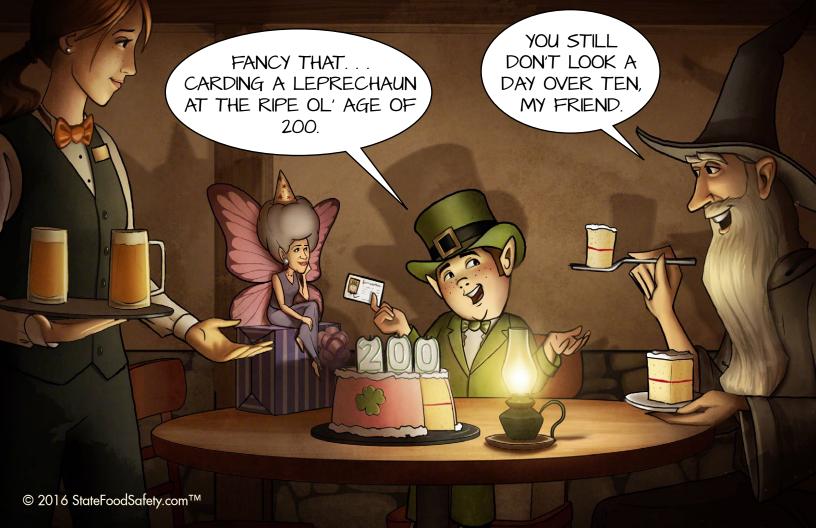

# MARCH 2016

**ALCOHOL SAFETY REMINDER:** Sometimes it is difficult to gauge a customer's age solely by appearance. Never be afraid to ask for proper identification to ensure you are not serving alcohol to a minor.